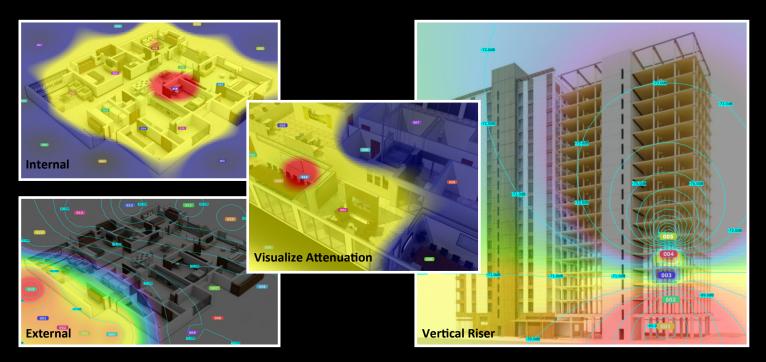

## **Kestrel TSCM** <sup>®</sup> **Professional Software**

Visualizing RF Propagation is Now a Powerful New Reality When You Deploy our Tap Capture Plot (TCP) TM RF Visualizer (RFV) TM Display Mode

Dimensional TSCM Spectrum Propagation Modeling that Develops Before Your Eyes!

The ability to capture a wide Location Differential Signal Analysis (LDSA)  $^{TM}$  Range of Interest (ROI) Plot and produce a powerful channelized operator interactive geolocation heat map with our new RF Visualizer (RFV)  $^{TM}$  technology, all on a single SDR radio! Now possible with precision RF propagation contouring down to 1/10 of a dB.