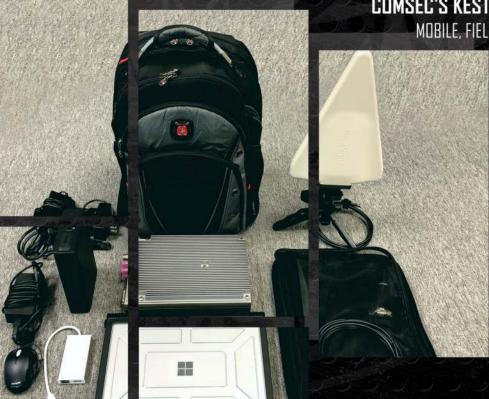

# 

COMSEC'S KESTREL SURFACE RF LOCATOR KITS
MOBILE, FIELD READY SPECTRUM ANALYSIS SOLUTION

## **KITS INCLUDE:**

- Microsoft Surface Book 2
- Ruggedized Microsoft Surface Book 2 Cover
- Signal Hound Spectrum Analyzer
- Kestrel TSCM Professional Software License
- Kestrel Log Periodic Antenna Kit
- 5-Port Power Bank (with accessories & EU Adapter)
- Wired Mouse
- Universal USB 3.1 Hub (Minimum of 2-3.0 USB, 1- HDMI and 1-LAN port)
- Backpack
- Quick Start Guides

### ■ THE SYSTEM

A MOBILE SIGNAL INTELLIGENCE SUPPORT SYSTEM COMPLETE SYSTEM DELIVERED IN A BACKPACK System is delivered field ready!